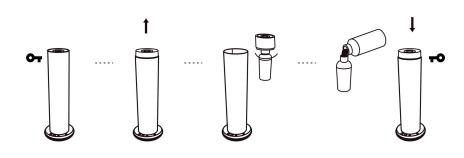

### 1. Pour the scent oil into the Bold scent diffuser

- Unlock the top of the Haevn Bold with the included key
- Pull the top of the diffuser up from the main body including the blue empty bottle.
- Unscrew the blue empty bottle.
- Fill the blue empty bottle with Aemster scent oil (only use Aemster scent oil, do not mix with water!)
- Screw the bottle back into the diffuser top.
- Place the diffuser top in the main housing and turn the top so that the protrusion fits in the hole of the main housing ('male/female' principle).
- The top should fall completely into the diffuser, it should not protrude.

Aemster

- 2. Now turn on the Bold scent diffuser
- Connect the plug to the Bluetooth module.
- Plug the plug into a socket. Tip: the Bold is a powerful scent diffuser, so start at the lowest level and intensify the scent experience from there.