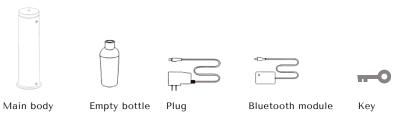

# Components

### 1. Pour the scent oil into the Bold scent diffuser

- Unlock the top of the Haevn Bold with the included key
- Pull the top of the diffuser up from the main body including the blue empty bottle.
- Unscrew the blue empty bottle.
- Fill the blue empty bottle with Aemster scent oil (only use Aemster scent oil, do not mix with water!)
- Screw the bottle back into the diffuser top.
- Place the diffuser top in the main housing and turn the top so that the protrusion fits in the hole of the main housing ('male/female' principle).
- The top should fall completely into the diffuser, it should not protrude.

Aemster

- 2. Now turn on the Bold scent diffuser
- Connect the plug to the Bluetooth module.
- Plug the plug into a socket. Tip: the Bold is a powerful scent diffuser, so start at the lowest level and intensify the scent experience from there.

3. Setting automatic on/off times

Download the Aemster App from the Apple or Google Play store.

You must always be within 10 meters of the scent diffuser to make an adjustment to the settings.

- Make sure the Bluetooth function of your smart phone/tablet is turned on
- Open the Aemster App
- · Select the Bold scent diffuser
- Enter the password: 8888
- Press login