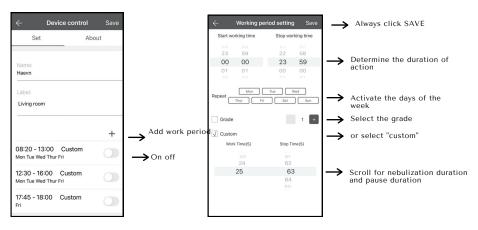

3. Setting automatic on/off times

Download the Aemster App from the Apple or Google Play store.

You must always be within 10 meters of the scent diffuser to make an adjustment to the settings.

- Make sure the Bluetooth function of your smart phone/tablet is turned on
- Open the Aemster App
- · Select the Bold scent diffuser
- Enter the password: 8888
- Press login

# 4. Personalizing the scent diffuser via the Aemster App

You can set up to 5 automatic work periods. This is very useful if, for example, you want the diffuser to switch on/off at fixed times. You do this as follows:

- Click on the top work period
- Activate the desired days of the week
- Select at grade 1-20 to increase/decrease the intensity or select the box at "custom" for a custom intensity.